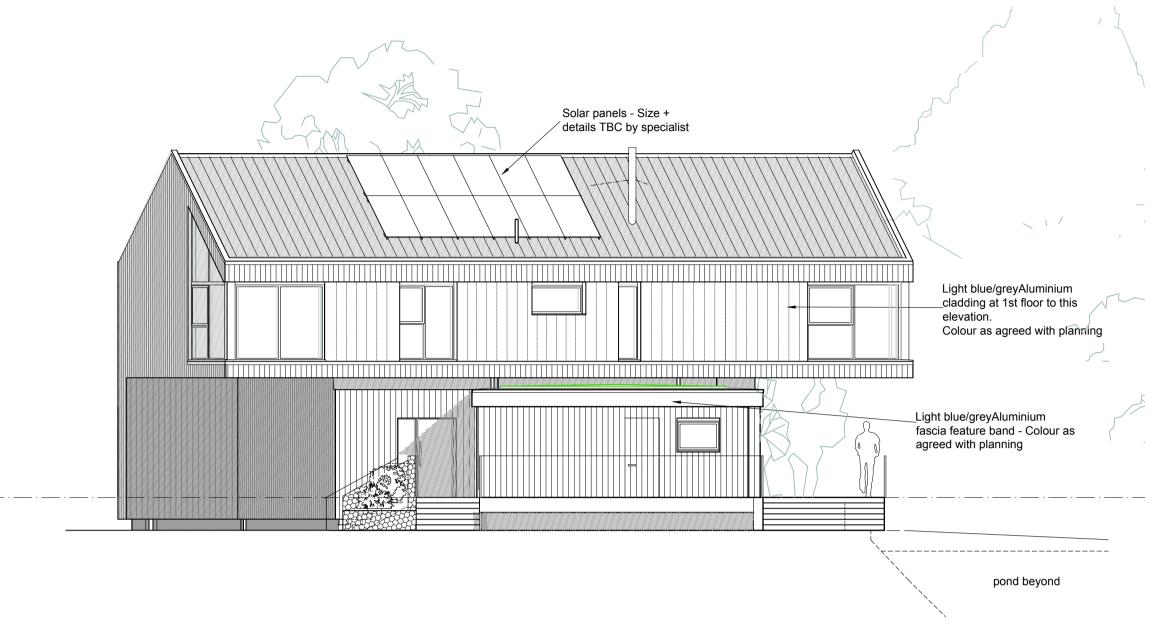

Front Elevation

Timber cladding to be 'Kebony' or similar approved equivalent - profile TBA with client.

Side Elevation

Smooth Grey initiation slate roof tiles

Aluminum cladding
Timber cladding

Glass balustrade