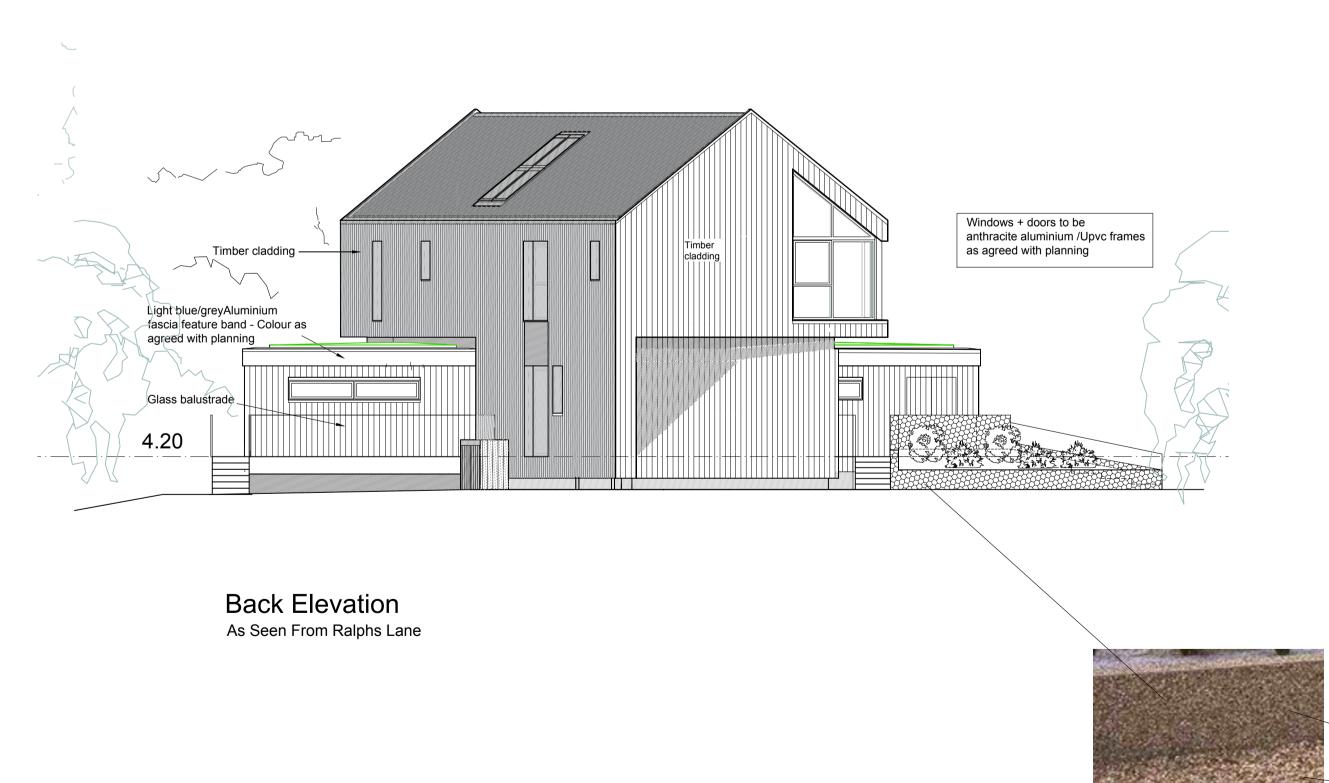

Front Elevation

Timber cladding to be 'Kebony' or similar approved equivalent - profile TBA with client.

Side Elevation

Smooth Grey initiation slate roof tiles

Aluminum cladding
Timber cladding

Glass balustrade

Fingineering brick
V. dark grey /black

Timber cladding
(edge finish TBC)

Aluminum cladding
- colour to match window frames

Side Elevation
As Seen From West End Road

rendered wall to match drive

Gravel drive