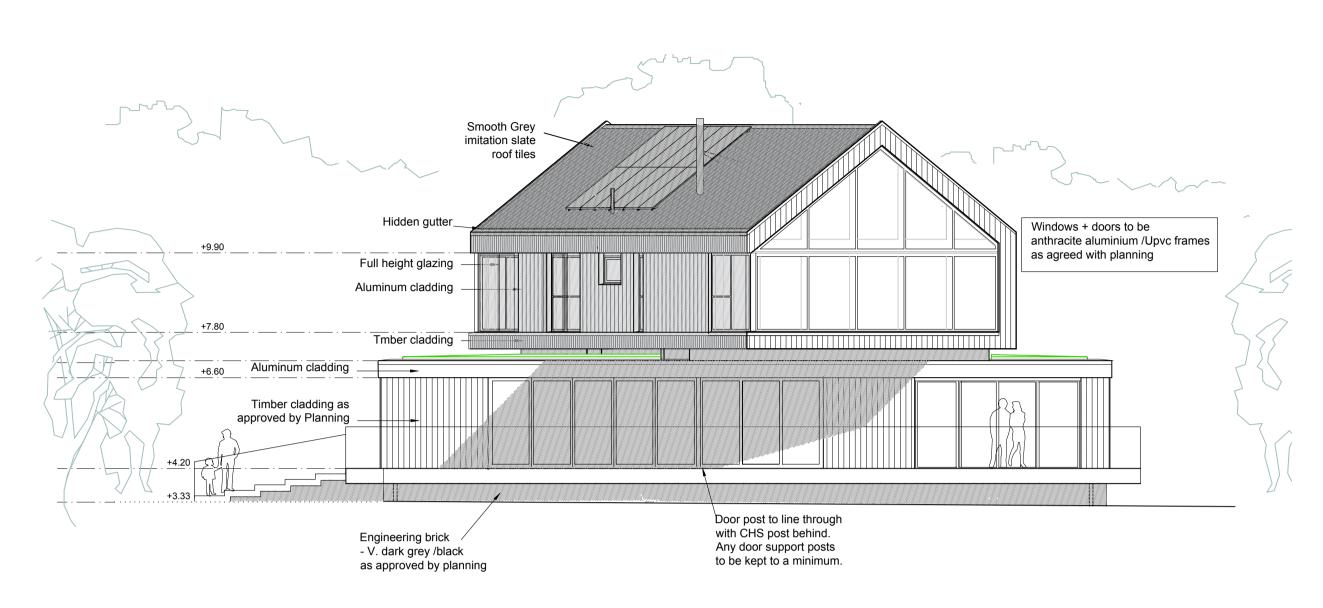

Rev E July 2021 Roof finish changed to smooth grey imitation slate tiles

Rev D Sept 2019 Solar panels flue +engineering brick + small cladded bin storage enclosure shown.

Note added re cladding + windows. Windows at 1st floor reduced in height for structural reasons. Approved ground floor level shown